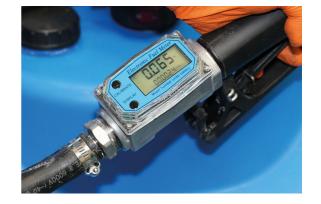

## **Digital Flow Meter**

An inline digital flow meter designed for measuring the flow or transfer rate of fluids including; AdBlue, Diesel, Methanol, Oil, Petrol and water. It features a robust aluminium body, with an easy to read LCD display and sealed electronic board, together with 1" BSP female threaded inlet and outlets (1"BSP to 3/4" hose adaptor included), making it suitable for use in a range of different conditions and applications including with the Laser Tools AdBlue® Transport Tank (Part No. 7115).

## **Additional Information**

- Can be used with diesel, oil, petrol, methanol, water or AdBlue®.
- Min flow rate: 10L/Min. Max flow rate: 100 L/Min. Accuracy: +/- 1%.
- Thread size: 1" BSP (female). Supplied with 1 x 1"BSP to 3/4" hose adaptor (Spare Part No. 61903).
- Manufactured from Aluminium. Powered by 2 x AAA batteries (not included).
- Suitable for use Laser Tools AdBlue® Transport Tank (Part No. 7115).