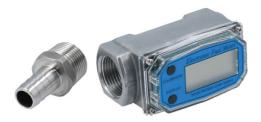

## **Digital Flow Meter**

An inline digital flow meter designed for measuring the flow or transfer rate of fluids including; AdBlue, Diesel, Methanol, Oil, Petrol and water. It features a robust aluminium body, with an easy to read LCD display and sealed electronic board, together with 1" BSP female threaded inlet and outlets (1"BSP to 3/4" hose adaptor included), making it suitable for use in a range of different conditions and applications including with the Laser Tools AdBlue® Transport Tank (Part No. 7115).

## **Additional Information**

- Can be used with diesel, oil, petrol, methanol, water or AdBlue®.
- Min flow rate: 10L/Min. Max flow rate: 100 L/Min. Accuracy: +/- 1%.
- Thread size: 1" BSP (female). Supplied with 1 x 1"BSP to 3/4" hose adaptor (Spare Part No. 61903).
- Manufactured from Aluminium. Powered by 2 x AAA batteries (not included).
- Suitable for use Laser Tools AdBlue® Transport Tank (Part No. 7115).