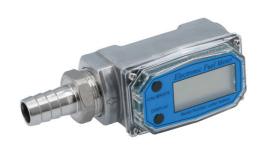

## **Digital Flow Meter**

An inline digital flow meter designed for measuring the flow or transfer rate of fluids including; AdBlue, Diesel, Methanol, Oil, Petrol and water. It features a robust aluminium body, with an easy to read LCD display and sealed electronic board, together with 1" BSP female threaded inlet and outlets (1"BSP to 3/4" hose adaptor included), making it suitable for use in a range of different conditions and applications including with the Laser Tools AdBlue® Transport Tank (Part No. 7115).

## **Additional Information**

- Can be used with diesel, oil, petrol, methanol, water or AdBlue®.
- Min flow rate: 10L/Min. Max flow rate: 100 L/Min. Accuracy: +/- 1%.
- Thread size: 1" BSP (female). Supplied with 1 x 1"BSP to 3/4" hose adaptor (Spare Part No. 61903).
- Manufactured from Aluminium. Powered by 2 x AAA batteries (not included).
- Suitable for use Laser Tools AdBlue® Transport Tank (Part No. 7115).