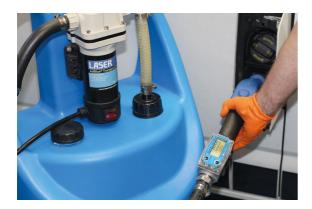

## **Digital Flow Meter**

An inline digital flow meter designed for measuring the flow or transfer rate of fluids including; AdBlue, Diesel, Methanol, Oil, Petrol and water. It features a robust aluminium body, with an easy to read LCD display and sealed electronic board, together with 1" BSP female threaded inlet and outlets (1"BSP to 3/4" hose adaptor included), making it suitable for use in a range of different conditions and applications including with the Laser Tools AdBlue® Transport Tank (Part No. 7115).

## **Additional Information**

- Can be used with diesel, oil, petrol, methanol, water or AdBlue®.
- Min flow rate: 10L/Min. Max flow rate: 100 L/Min. Accuracy: +/- 1%.
- Thread size: 1" BSP (female). Supplied with 1 x 1"BSP to 3/4" hose adaptor (Spare Part No. 61903).
- Manufactured from Aluminium. Powered by 2 x AAA batteries (not included).
- Suitable for use Laser Tools AdBlue® Transport Tank (Part No. 7115).