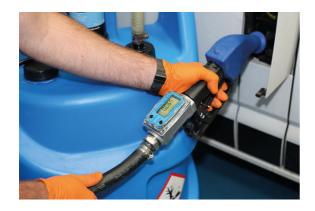

## **Digital Flow Meter**

An inline digital flow meter designed for measuring the flow or transfer rate of fluids including; AdBlue, Diesel, Methanol, Oil, Petrol and water. It features a robust aluminium body, with an easy to read LCD display and sealed electronic board, together with 1" BSP female threaded inlet and outlets (1"BSP to 3/4" hose adaptor included), making it suitable for use in a range of different conditions and applications including with the Laser Tools AdBlue® Transport Tank (Part No. 7115).