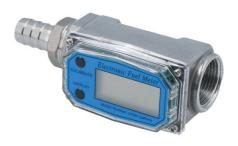

## **Digital Flow Meter**

An inline digital flow meter designed for measuring the flow or transfer rate of fluids including; AdBlue, Diesel, Methanol, Oil, Petrol and water. It features a robust aluminium body, with an easy to read LCD display and sealed electronic board, together with 1" BSP female threaded inlet and outlets (1"BSP to 3/4" hose adaptor included), making it suitable for use in a range of different conditions and applications including with the Laser Tools AdBlue® Transport Tank (Part No. 7115).

## **Additional Information**

- Can be used with diesel, oil, petrol, methanol, water or AdBlue®.
- Min flow rate: 10L/Min. Max flow rate: 100 L/Min. Accuracy: +/- 1%.
- Thread size: 1" BSP (female). Supplied with 1 x 1"BSP to 3/4" hose adaptor (Spare Part No. 61903).
- Manufactured from Aluminium. Powered by 2 x AAA batteries (not included).
- Suitable for use Laser Tools AdBlue® Transport Tank (Part No. 7115).